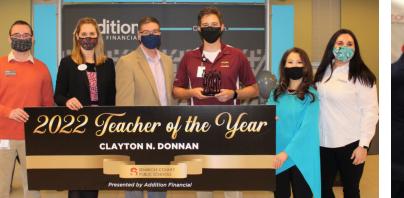

### FRIDAY, FEBRUARY 4, 2022 6 P.M. - 8 P.M.

This event showcases each SCPS Teacher of the Year and the announcement of our district-wide winner. SCPS leadership and members of the community come together to help celebrate these amazing teachers who keep our students motivated and learning.

# The FORMUNDATION For Seminole County Public Schools

Help us honor the best and brightest Seminole County educators! The district-wide winner will go on to represent Seminole County Public Schools in Tallahassee and be considered for the State of Florida's Teacher of the Year. This evening event has over 300 guests and makes a memorable experience for our educators as they are celebrated with their peers, families, SCPS leadership and the business community.